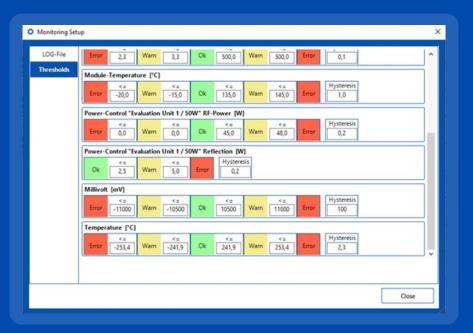

### Online: Power Control / Monitoring

- RF-Power setting
- Realtime
  - Rotor Voltage Control
  - Rotor Thermal Protection
- Module Power Consumption Analysis