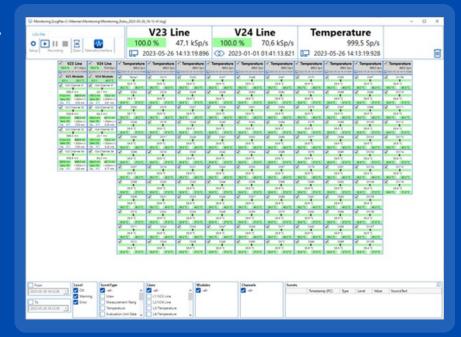

## CHANNEL MONITIORING AND POWER CONTROL TOOL

### Online Sensor health Analysis/Overview

- Sensor Health Check
- Events / Warnings / Errors

### Online: Event-Reporting

- Customize Filteroptions
- Free Trigger Level Settings