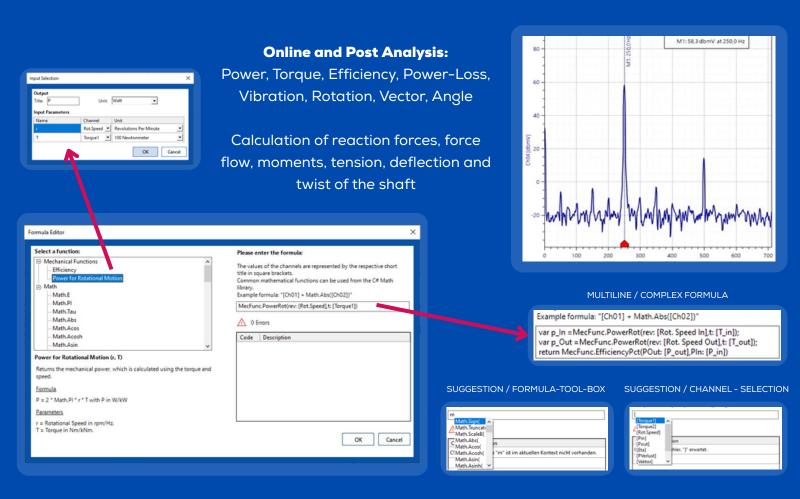

### **MANNER Telemetry System:**

- modern telemetry data data acquisition system for simple standalone devices to complex, integrated solutions.
- powerful analysis software for realtime data processing
- comprehensive toolbox for standard analysis and customizable calculations.

#### Include features such as:

- Sensor Calibration: Ensuring the accuracy of the collected data by calibrating the sensors.
- Visualization tools: Providing graphical representations of the data with charts such as:
  - Bargraph, Osciloscope,
  - Line chart,
  - Histogram
  - Scatter plot / xy-Chart
- Time & Frequency Analysis in Realtime
- Data Logging: Capturing and storing the telemetry data for later analysis.