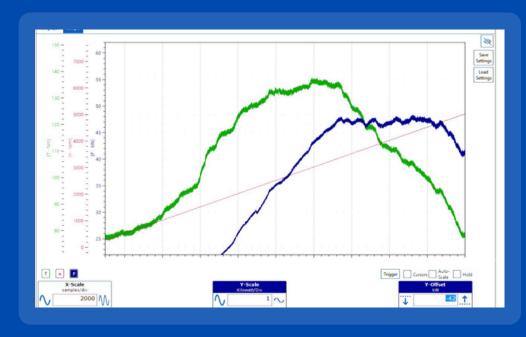

#### Include features such as:

- Sensor Calibration: Ensuring the accuracy of the collected data by calibrating the sensors.
- Visualization tools: Providing graphical representations of the data with charts such as:
  - Bargraph, Osciloscope,
  - Line chart,
  - Histogram
  - Scatter plot / xy-Chart
- Time & Frequency Analysis in Realtime
- Data Logging: Capturing and storing the telemetry data for later analysis.