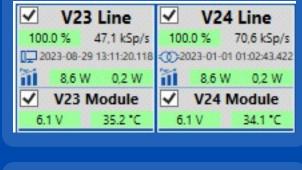

### Online Sensor health Analysis/Overview

- Sensor Health Check
- Events / Warnings / Errors

### Online: Event-Reporting

- Customize Filteroptions
- Free Trigger Level Settings

### Online: Power Control / Monitoring

- RF-Power setting
- Realtime
  - Rotor Voltage Control
  - Rotor Thermal Protection
- Module Power Consumption Analysis